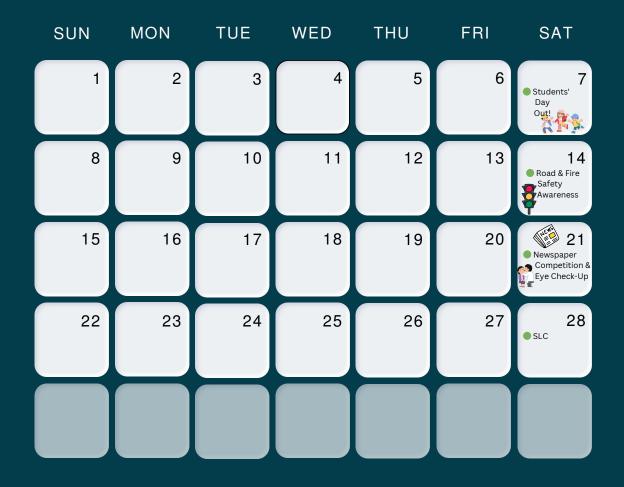

#### FEBRUARY 2026

= ACADEMICS & ACTIVITIES
 = COMPETITIONS
 = HOLIDAYS

EVERY SATURDAY  $\rightarrow$  EXTRA CLASS & ACTIVITY DAY