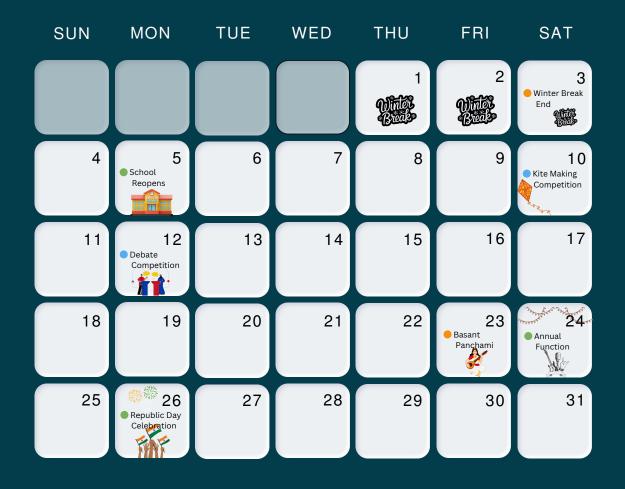

## APRIL 2025

= ACADEMICS & ACTIVITIES
 = COMPETITIONS
 = HOLIDAYS



## MAY 2025

= ACADEMICS & ACTIVITIES
 = COMPETITIONS
 = HOLIDAYS



# JUNE 2025

= ACADEMICS & ACTIVITIES
 = COMPETITIONS
 = HOLIDAYS



# JULY 2025

= ACADEMICS & ACTIVITIES
 = COMPETITIONS
 = HOLIDAYS

EVERY SATURDAY  $\rightarrow$  EXTRA CLASS & ACTIVITY DAY



### AUGUST 2025

= ACADEMICS & ACTIVITIES
 = COMPETITIONS
 = HOLIDAYS



#### SEPTEMBER 2025

- ACADEMICS & ACTIVITIES
  COMPETITIONS
- = HOLIDAYS



## OCTOBER 2025

ACADEMICS & ACTIVITIES
 COMPETITIONS
 HOLIDAYS



#### NOVEMBER 2025

- = ACADEMICS & ACTIVITIES
  = COMPETITIONS
- = HOLIDAYS



#### DECEMBER 2025

= ACADEMICS & ACTIVITIES
 = COMPETITIONS
 = HOLIDAYS



#### JANUARY 2026

= ACADEMICS & ACTIVITIES
 = COMPETITIONS
 = HOLIDAYS



#### FEBRUARY 2026

= ACADEMICS & ACTIVITIES
 = COMPETITIONS
 = HOLIDAYS

EVERY SATURDAY  $\rightarrow$  EXTRA CLASS & ACTIVITY DAY



## MARCH 2026

= ACADEMICS & ACTIVITIES
 = COMPETITIONS
 = HOLIDAYS