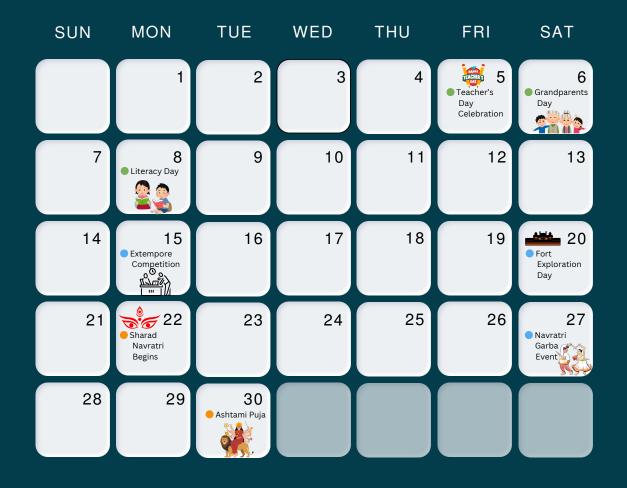

## APRIL 2025

= ACADEMICS & ACTIVITIES
 = COMPETITIONS
 = HOLIDAYS



## MAY 2025

= ACADEMICS & ACTIVITIES
 = COMPETITIONS
 = HOLIDAYS



# JUNE 2025

= ACADEMICS & ACTIVITIES
 = COMPETITIONS
 = HOLIDAYS



# JULY 2025

= ACADEMICS & ACTIVITIES
 = COMPETITIONS
 = HOLIDAYS

EVERY SATURDAY  $\rightarrow$  EXTRA CLASS & ACTIVITY DAY



### AUGUST 2025

= ACADEMICS & ACTIVITIES
 = COMPETITIONS
 = HOLIDAYS



#### SEPTEMBER 2025

- ACADEMICS & ACTIVITIES
  COMPETITIONS
- = HOLIDAYS



## OCTOBER 2025

ACADEMICS & ACTIVITIES
 COMPETITIONS
 HOLIDAYS



#### NOVEMBER 2025

- = ACADEMICS & ACTIVITIES
  = COMPETITIONS
- = HOLIDAYS



#### DECEMBER 2025

= ACADEMICS & ACTIVITIES
 = COMPETITIONS
 = HOLIDAYS



#### JANUARY 2026

= ACADEMICS & ACTIVITIES
 = COMPETITIONS
 = HOLIDAYS



#### FEBRUARY 2026

= ACADEMICS & ACTIVITIES
 = COMPETITIONS
 = HOLIDAYS

EVERY SATURDAY  $\rightarrow$  EXTRA CLASS & ACTIVITY DAY



## MARCH 2026

= ACADEMICS & ACTIVITIES
 = COMPETITIONS
 = HOLIDAYS