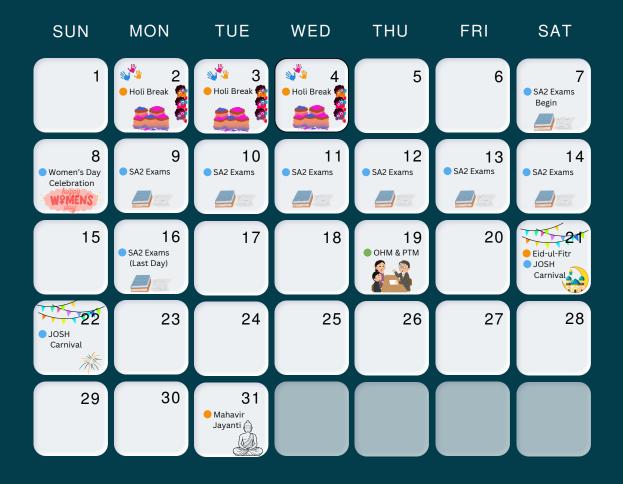

IONS
 = HOLIDAYS



# JULY 2025

= ACADEMICS & ACTIVITIES
 = COMPETITIONS
 = HOLIDAYS

EVERY SATURDAY  $\rightarrow$  EXTRA CLASS & ACTIVITY DAY



### AUGUST 2025

= ACADEMICS & ACTIVITIES
 = COMPETITIONS
 = HOLIDAYS



#### SEPTEMBER 2025

- ACADEMICS & ACTIVITIES
  COMPETITIONS
- = HOLIDAYS



## OCTOBER 2025

ACADEMICS & ACTIVITIES
 COMPETITIONS
 HOLIDAYS



#### NOVEMBER 2025

- = ACADEMICS & ACTIVITIES
  = COMPETITIONS
- = HOLIDAYS



#### DECEMBER 2025

= ACADEMICS & ACTIVITIES
 = COMPETITIONS
 = HOLIDAYS



#### JANUARY 2026

= ACADEMICS & ACTIVITIES
 = COMPETITIONS
 = HOLIDAYS



#### FEBRUARY 2026

= ACADEMICS & ACTIVITIES
 = COMPETITIONS
 = HOLIDAYS

EVERY SATURDAY  $\rightarrow$  EXTRA CLASS & ACTIVITY DAY



## MARCH 2026

= ACADEMICS & ACTIVITIES
 = COMPETITIONS
 = HOLIDAYS