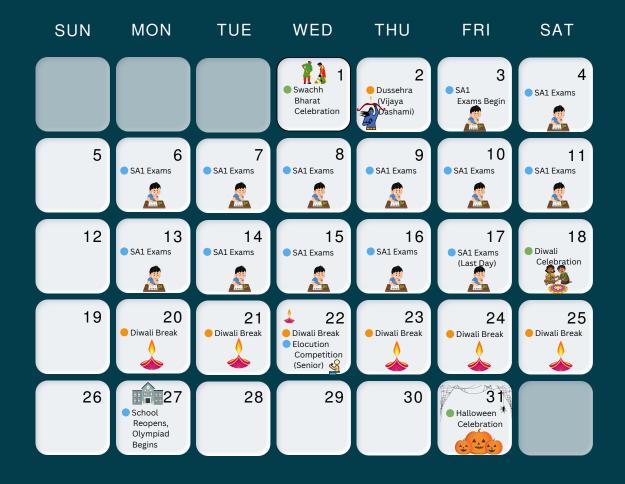

## APRIL 2025

= ACADEMICS & ACTIVITIES
 = COMPETITIONS
 = HOLIDAYS



## MAY 2025

= ACADEMICS & ACTIVITIES
 = COMPETITIONS
 = HOLIDAYS



# JUNE 2025

= ACADEMICS & ACTIVITIES
 = COMPETITIONS
 = HOLIDAYS



# JULY 2025

= ACADEMICS & ACTIVITIES
 = COMPETITIONS
 = HOLIDAYS

EVERY SATURDAY  $\rightarrow$  EXTRA CLASS & ACTIVITY DAY



### AUGUST 2025

= ACADEMICS & ACTIVITIES
 = COMPETITIONS
 = HOLIDAYS



#### SEPTEMBER 2025

- ACADEMICS & ACTIVITIES
  COMPETITIONS
- = HOLIDAYS



## OCTOBER 2025

ACADEMICS & ACTIVITIES
 COMPETITIONS
 HOLIDAYS



#### NOVEMBER 2025

- = ACADEMICS & ACTIVITIES
  = COMPETITIONS
- = HOLIDAYS



#### DECEMBER 2025

= ACADEMICS & ACTIVITIES
 = COMPETITIONS
 = HOLIDAYS



#### JANUARY 2026

= ACADEMICS & ACTIVITIES
 = COMPETITIONS
 = HOLIDAYS



#### FEBRUARY 2026

= ACADEMICS & ACTIVITIES
 = COMPETITIONS
 = HOLIDAYS

EVERY SATURDAY  $\rightarrow$  EXTRA CLASS & ACTIVITY DAY



## MARCH 2026

= ACADEMICS & ACTIVITIES
 = COMPETITIONS
 = HOLIDAYS