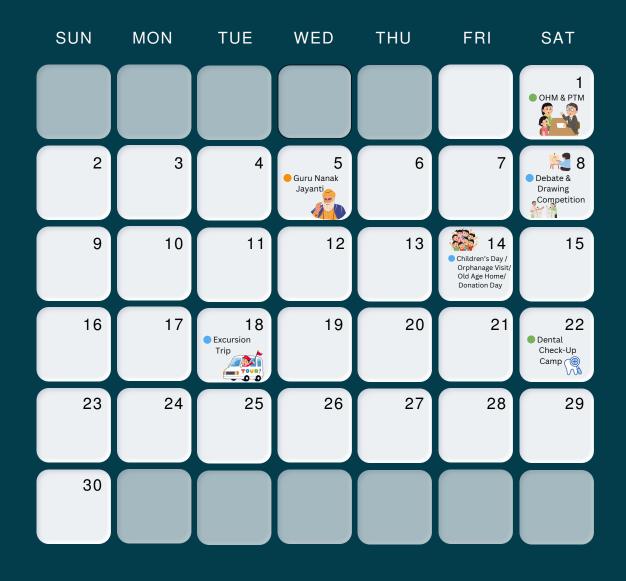

## APRIL 2025

= ACADEMICS & ACTIVITIES
 = COMPETITIONS
 = HOLIDAYS



## MAY 2025

= ACADEMICS & ACTIVITIES
 = COMPETITIONS
 = HOLIDAYS



# JUNE 2025

= ACADEMICS & ACTIVITIES
 = COMPETITIONS
 = HOLIDAYS



# JULY 2025

= ACADEMICS & ACTIVITIES
 = COMPETITIONS
 = HOLIDAYS

EVERY SATURDAY  $\rightarrow$  EXTRA CLASS & ACTIVITY DAY



### AUGUST 2025

= ACADEMICS & ACTIVITIES
 = COMPETITIONS
 = HOLIDAYS



#### SEPTEMBER 2025

- ACADEMICS & ACTIVITIES
  COMPETITIONS
- = HOLIDAYS



## OCTOBER 2025

ACADEMICS & ACTIVITIES
 COMPETITIONS
 HOLIDAYS



#### NOVEMBER 2025

- = ACADEMICS & ACTIVITIES
  = COMPETITIONS
- = HOLIDAYS



#### DECEMBER 2025

= ACADEMICS & ACTIVITIES
 = COMPETITIONS
 = HOLIDAYS



#### JANUARY 2026

= ACADEMICS & ACTIVITIES
 = COMPETITIONS
 = HOLIDAYS



#### FEBRUARY 2026

= ACADEMICS & ACTIVITIES
 = COMPETITIONS
 = HOLIDAYS

EVERY SATURDAY  $\rightarrow$  EXTRA CLASS & ACTIVITY DAY



## MARCH 2026

= ACADEMICS & ACTIVITIES
 = COMPETITIONS
 = HOLIDAYS