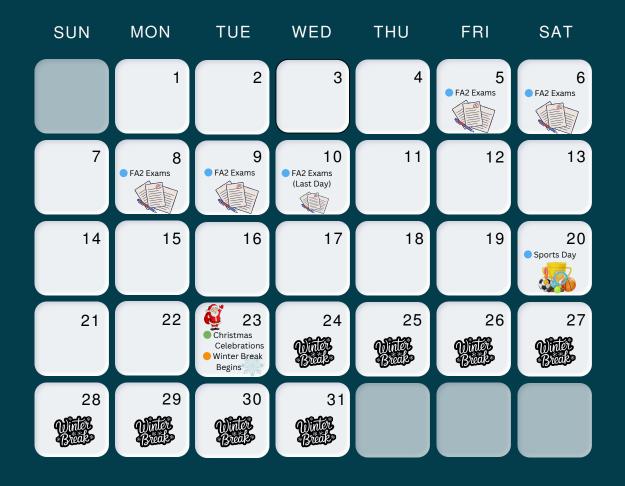

## APRIL 2025

= ACADEMICS & ACTIVITIES
 = COMPETITIONS
 = HOLIDAYS



## MAY 2025

= ACADEMICS & ACTIVITIES
 = COMPETITIONS
 = HOLIDAYS



# JUNE 2025

= ACADEMICS & ACTIVITIES
 = COMPETITIONS
 = HOLIDAYS



# JULY 2025

= ACADEMICS & ACTIVITIES
 = COMPETITIONS
 = HOLIDAYS

EVERY SATURDAY  $\rightarrow$  EXTRA CLASS & ACTIVITY DAY



### AUGUST 2025

= ACADEMICS & ACTIVITIES
 = COMPETITIONS
 = HOLIDAYS



#### SEPTEMBER 2025

- ACADEMICS & ACTIVITIES
  COMPETITIONS
- = HOLIDAYS



## OCTOBER 2025

ACADEMICS & ACTIVITIES
 COMPETITIONS
 HOLIDAYS



#### NOVEMBER 2025

- = ACADEMICS & ACTIVITIES
  = COMPETITIONS
- = HOLIDAYS



#### DECEMBER 2025

= ACADEMICS & ACTIVITIES
 = COMPETITIONS
 = HOLIDAYS



#### JANUARY 2026

= ACADEMICS & ACTIVITIES
 = COMPETITIONS
 = HOLIDAYS



#### FEBRUARY 2026

= ACADEMICS & ACTIVITIES
 = COMPETITIONS
 = HOLIDAYS

EVERY SATURDAY  $\rightarrow$  EXTRA CLASS & ACTIVITY DAY



## MARCH 2026

= ACADEMICS & ACTIVITIES
 = COMPETITIONS
 = HOLIDAYS