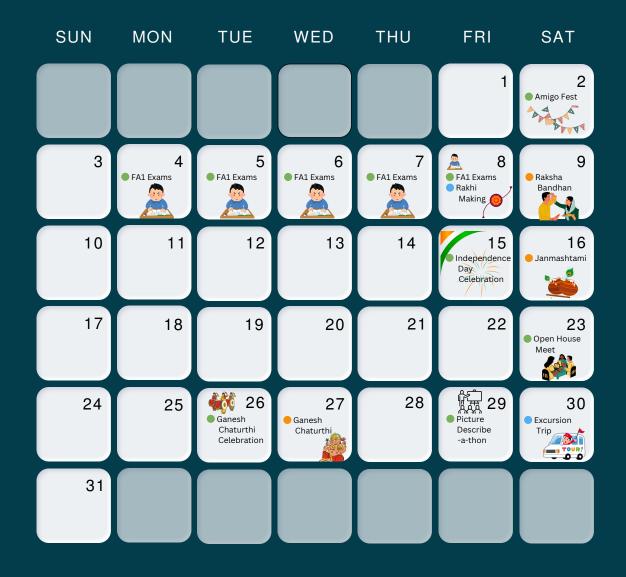

## APRIL 2025

= ACADEMICS & ACTIVITIES
 = COMPETITIONS
 = HOLIDAYS



## MAY 2025

= ACADEMICS & ACTIVITIES
 = COMPETITIONS
 = HOLIDAYS



# JUNE 2025

= ACADEMICS & ACTIVITIES
 = COMPETITIONS
 = HOLIDAYS



# JULY 2025

= ACADEMICS & ACTIVITIES
 = COMPETITIONS
 = HOLIDAYS

EVERY SATURDAY  $\rightarrow$  EXTRA CLASS & ACTIVITY DAY



### AUGUST 2025

= ACADEMICS & ACTIVITIES
 = COMPETITIONS
 = HOLIDAYS



#### SEPTEMBER 2025

- ACADEMICS & ACTIVITIES
  COMPETITIONS
- = HOLIDAYS



## OCTOBER 2025

ACADEMICS & ACTIVITIES
 COMPETITIONS
 HOLIDAYS



#### NOVEMBER 2025

- = ACADEMICS & ACTIVITIES
  = COMPETITIONS
- = HOLIDAYS



#### DECEMBER 2025

= ACADEMICS & ACTIVITIES
 = COMPETITIONS
 = HOLIDAYS



#### JANUARY 2026

= ACADEMICS & ACTIVITIES
 = COMPETITIONS
 = HOLIDAYS



#### FEBRUARY 2026

= ACADEMICS & ACTIVITIES
 = COMPETITIONS
 = HOLIDAYS

EVERY SATURDAY  $\rightarrow$  EXTRA CLASS & ACTIVITY DAY



## MARCH 2026

= ACADEMICS & ACTIVITIES
 = COMPETITIONS
 = HOLIDAYS